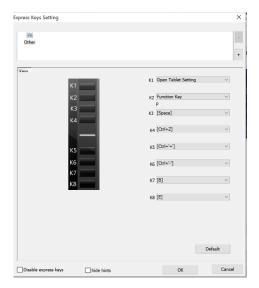

.

- 1. Go to <a href="http://ugee.net/support/index.html">http://ugee.net/support/index.html</a>, Click on Download, Download the latest driver for your operating system (Windows or Mac).
- 2. Extract the zip / compressed file contents before running the installation. Run the installation
- 3. After a successful installation, the driver's icon pentablet will appear in your systems tray and on the desktop. A systems reboot will be required after the installation is complete.
- 4. Connect the M708 tablet to your computer with the included USB cable. Your computer should now see the tablet and allow you to move the mouse round the screen.
- 5. To review and customize keys and function of the tablet. Click on the Pen Tablet icon in system tray.

### Windows System tray



# **Express Keys**



#### Pen Tablet Customization APP