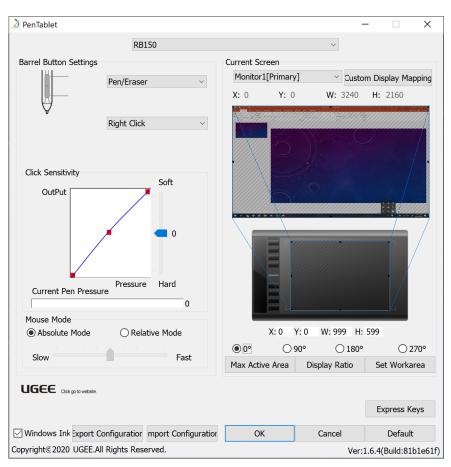

t/support/index.html">http://ugee.net/support/index.html</a>, Click on Download, Download the latest driver for your operating system (Windows or Mac).
- 2. Extract the zip / compressed file contents before running the installation. Run the installation
- 3. After a successful installation, the driver's icon pentablet will appear in your systems tray and on the desktop. A systems reboot will be required after the installation is complete.
- 4. Connect the M708 tablet to your computer with the included USB cable. Your computer should now see the tablet and allow you to move the mouse round the screen.
- 5. To review and customize keys and function of the tablet. Click on the Pen Tablet icon in system tray.

### Windows System tray



# **Express Keys**



#### Pen Tablet Customization APP